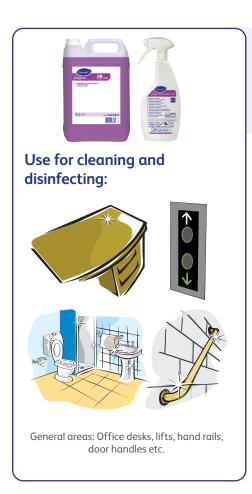

## Application...

If cleaning down large, general areas it is better to use a bucket solution.

Remove debris before applying product.

Surface must be visibly wet and allow 1 minute contact time.

Ensure surfaces are visibly wet after wiping. For sensitive surfaces such as lift buttons / touch pads, spray made up solution onto a cloth and wipe, then re-wipe.