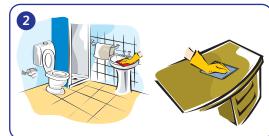

## Application...

If cleaning down large, general areas it is better to use a bucket solution.

Remove debris before applying product.

Surface must be visibly wet and allow 1 minute contact time.

Ensure surfaces are visibly wet after wiping. For sensitive surfaces such as lift buttons / touch pads, spray made up solution onto a cloth and wipe, then re-wipe.