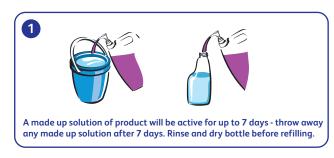

## Application...

If cleaning down large, general areas it is better to use a bucket solution.

Remove debris before applying product.

Surface must be visibly wet and allow 1 minute contact time.

Ensure surfaces are visibly wet after wiping. For sensitive surfaces such as lift buttons / touch pads, spray made up solution onto a cloth and wipe, then re-wipe.